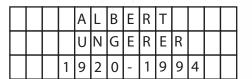

### Option 1:

For \$125, one 4" x 8" brick inscribed with the name(s) of your choice will be set near the fountain at Compass Park, Maximum of three rows and 14 characters or spaces per row are allowed.

## Additional Minibrick Option 1:

When you purchase a 4" x 8" you can also order a replica, 2" x 4" mini-brick for \$35, to be sent to you, as a memento of your 4" x 8" brick purchase.

Option 2: For \$175, one 8" x 8" brick inscribed with the name(s) of your choice will be set near the fountain at Compass Park. Maximum of five rows and 14 characters or spaces per row are allowed.